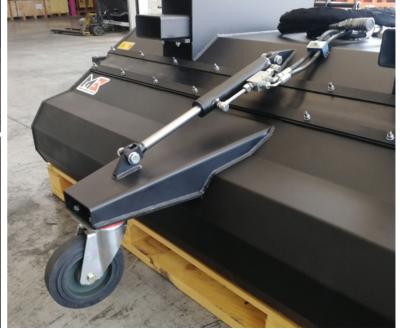

- Collection bucket with hydraulic opening and closing
- PPN brush
- N.3 support wheels
- Floating system for forks

The new sweeper bucket M3 F-series is suitable for forklifts and, generally speaking, for all machinery equipped with forks. It can be used in the industrial, agricultural and nursery sectors. It is operated only forward. Thanks to the quick installation, it looks handy and fast for the cleaning of every surface, from big industrial areas to yards, from roads and car parks to farms and riding schools. It is equipped with: collection bucket with hydraulic opening and closing, floating system for forks, three support wheels and PPN brush Ø 550 mm. (Ø 600 mm for BS240F).