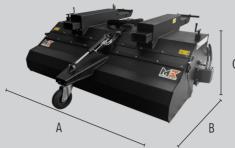

**DIMENSIONS** 

| ш             |
|---------------|
| $\cap$        |
| 9             |
| 0             |
| $\rightarrow$ |
| ཕ             |
| ◪             |
| $\Box$        |
|               |
|               |

|        | i        | /        | , -      | i        |  |  |  |
|--------|----------|----------|----------|----------|--|--|--|
|        | BS 150 F | BS 180 F | BS 210 F | BS 240 F |  |  |  |
| Width  | 1760     | 2060     | 2360     | 2660     |  |  |  |
| Depth  | 1900     | 1900     | 1900     | 1900     |  |  |  |
| Height | 735      | 735      | 735      | 735      |  |  |  |