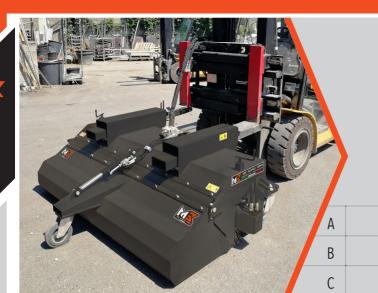

- Collection bucket with hydraulic opening and closing
- PPN brush
- N.3 support wheels
- Floating system for forks

The new sweeper bucket M3 F-series is suitable for forklifts and, generally speaking, for all machinery equipped with forks. It can be used in the industrial, agricultural and nursery sectors. It is operated only forward. Thanks to the quick installation, it looks handy and fast for the cleaning of every surface, from big industrial areas to yards, from roads and car parks to farms and riding schools. It is equipped with: collection bucket with hydraulic opening and closing, floating system for forks, three support wheels and PPN brush Ø 550 mm. (Ø 600 mm for BS240F).