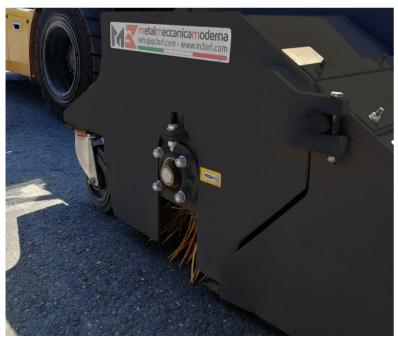

- Collection bucket with hydraulic opening and closing
- PPN brush
- N.3 support wheels
- Floating system for forks

The new sweeper bucket M3 F-series is suitable for forklifts and, generally speaking, for all machinery equipped with forks. It can be used in the industrial, agricultural and nursery sectors. It is operated only forward. Thanks to the quick installation, it looks handy and fast for the cleaning of every surface, from big industrial areas to yards, from roads and car parks to farms and riding schools. It is equipped with: collection bucket with hydraulic opening and closing, floating system for forks, three support wheels and PPN brush Ø 550 mm. (Ø 600 mm for BS240F).