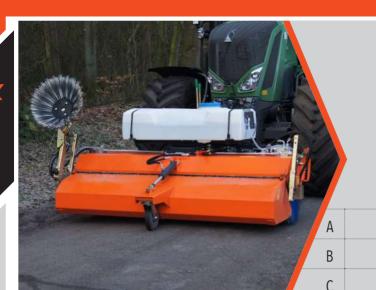

The Sweeper bucket M3 series DS is designed for customers who work both in the field of cable or phone laying sectors as well as road maintenance.

It can be fitted to any kind of wheel-loader, back-hoe-loader, telescopic and is equipped with collecting bucket hydraulic operated - PPN brush Ø 660 mm., no. 3 support wheels 250x60 mm, hydraulic hoses, integrated motor, self-leveling attachment (optional) and mechanical working angle adjustment.