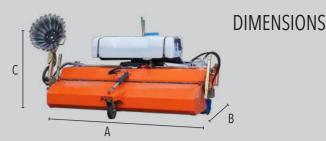

Telehandlers\_\_\_\_\_2,0/2,5 t BM250/330/400TD 3,0/3,5 t BM500/600TD

>4,5 t BM700TD

Excavators\_\_\_\_\_starting from 3,5 t

|        | BS 200 DS | BS 230 DS |      |      |
|--------|-----------|-----------|------|------|
| Width  | 2230      | 2530      | 2830 | 2990 |
| Depth  | 1850      | 1850      | 1850 | 1850 |
| Height | 1200      | 1200      | 1200 | 1200 |

| MODEL                                     | BS 200 DS | BS 230 DS | BS 260 DS | BS 280 DS |
|-------------------------------------------|-----------|-----------|-----------|-----------|
| Working width<br>[mm]                     | 2000      | 2300      | 2600      | 2800      |
| Working width with 20° angle<br>[mm]      | 1880      | 2160      | 2440      | 2600      |
| Required oil flow (for 160bar)<br>[l/min] | 40        | 40        | 50        | 50        |
| Ø Brush<br>[mm]                           | 660       | 660       | 660       | 660       |
| Weight with collecting bucket [kg]        | 575       | 610       | 644       | 661       |
| Capacity of collecting bucket [kg]        | 315       | 361       | 407       | 431       |