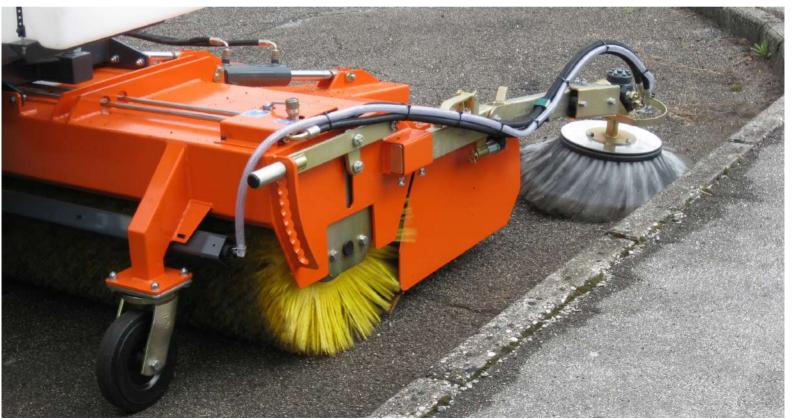

The Sweeper bucket M3 series DS is designed for customers who work both in the field of cable or phone laying sectors as well as road maintenance.

It can be fitted to any kind of wheel-loader, back-hoe-loader, telescopic and is equipped with collecting bucket hydraulic operated - PPN brush Ø 660 mm., no. 3 support wheels 250x60 mm, hydraulic hoses, integrated motor, self-leveling attachment (optional) and mechanical working angle adjustment.

| OPTIONALS                                                                                                      |                                                    |                                                                                 |  |
|----------------------------------------------------------------------------------------------------------------|----------------------------------------------------|---------------------------------------------------------------------------------|--|
| OPHONALS                                                                                                       | Overflow valve                                     | Side brush right or left Ø 600 mm in PPN and STEEL                              |  |
| Solenoid valve kit to operate the hydraulic adjustment (if the machine is not equipped with 2 hydraulic lines) | Water tank 200 l with electric pump and nebulizers | Hydraulic working angling adjustment (an additional hydraulic line is required) |  |
| Nebulizer kit (without tank)                                                                                   |                                                    |                                                                                 |  |