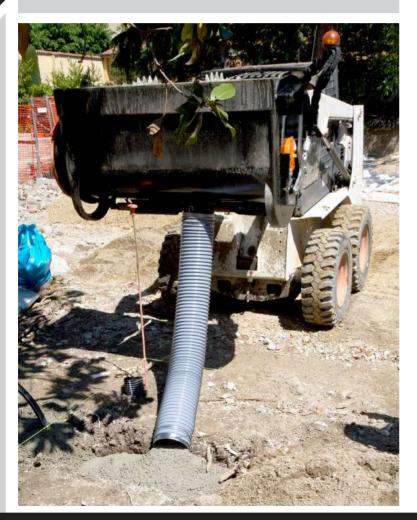

## MIXER BUCKET WITH CENTRAL DISCHARGE

Welded helix made of wear steel HB400
Unloading pipe 1500mm lenght
Sintered steel seal group

Excavators.

| Suitable for any type of earth moving m<br>Skid loader | nachine:<br>_150/200/250/350/450                       |
|--------------------------------------------------------|--------------------------------------------------------|
| Backhoe loaders-Compact wheel loaders_                 | BM450/600/700                                          |
| Wheel loaders                                          | BM1100/1500/2000                                       |
| Telehandlers                                           | 2,0/2,5 t BM350/450<br>3,0/3,5 t BM600<br>>4,5 t BM700 |